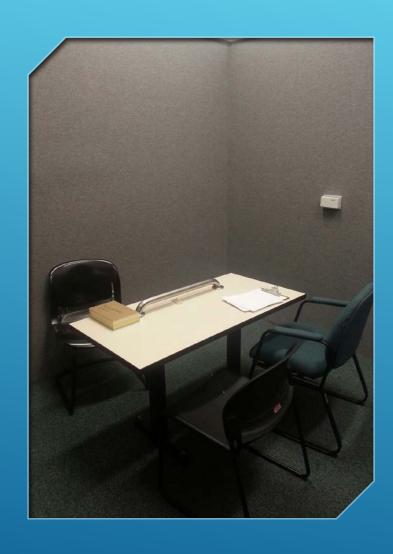

## THE MOST EFFECTIVE INTERVIEW ROOM

### BARRIERS COMMONLY FOUND IN INTERVIEW ROOMS

## COMMUNICATE WITHOUT BARRIERS

DON'T LET THE SUBJECT HIDE BEHIND ANYTHING.

INTERVIEWS...AND HUNDREDS OF LAW ENFORCEMENT OFFICERS..
RESULTED IN THE ARREST OF A COP KILLER.