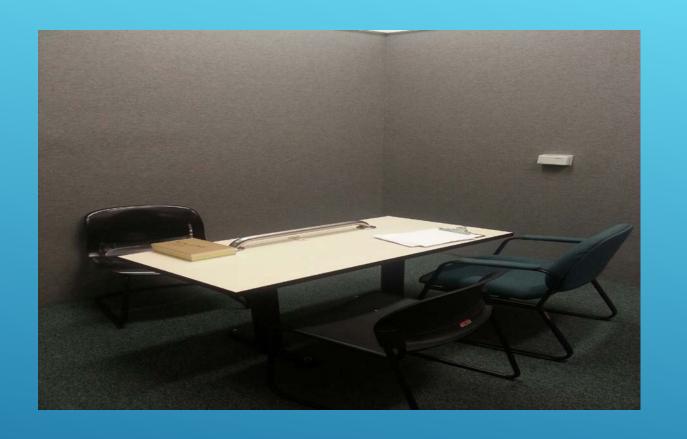

## THE MOST EFFECTIVE INTERVIEW ROOM

### BARRIERS COMMONLY FOUND IN INTERVIEW ROOMS

## COMMUNICATE WITHOUT BARRIERS

DON'T LET THE SUBJECT HIDE BEHIND ANYTHING.

INTERVIEWS...AND HUNDREDS OF LAW ENFORCEMENT OFFICERS..
RESULTED IN THE ARREST OF A COP KILLER.