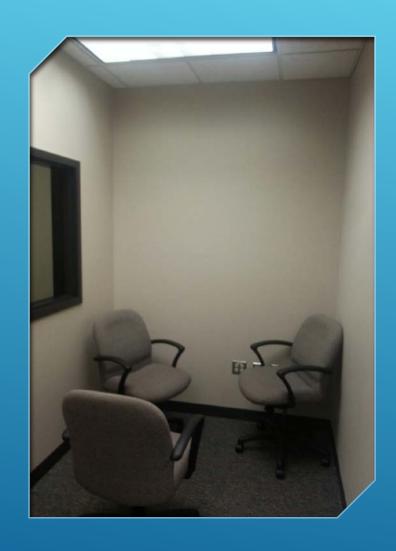

## THE MOST EFFECTIVE INTERVIEW ROOM

### BARRIERS COMMONLY FOUND IN INTERVIEW ROOMS