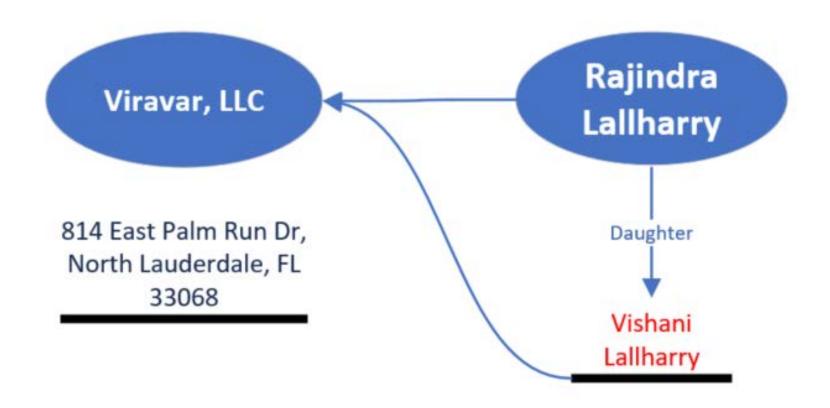

# **Employee Background Investigation**

- Bankruptcy filed May 15, 2013
- Own(ed) Properties
  - Rajindra titled a total of 9 properties in Florida and New Mexico.
- Alias Bobby, Raj
- Known family members
  - Omautie Lallharry Wife
  - Vishani Lallharry Daughter
  - Ravindra Lallharry Son
  - Varindra Lallharry Son
  - Stephanie Singh Daughter in law (Married to Varindra Lallharry).

# **Vees Supply LLC**

- Using Rajindra's County home address, we searched the State of Florida Division of Corporation public records and identified one entity; Vees Supply LLC
- Vishani Lallharry, is identified as a Managing Member of Vees Supply LLC.

# Vees Supply LLC

- We identified the entity is registered to the same address listed in Rajindra's County employee records.
- The Managing Member for the entity Vees Supply, LLC, Vishani Lallharry, is the same Managing Member for the merchant Viravar LLC as identified above.