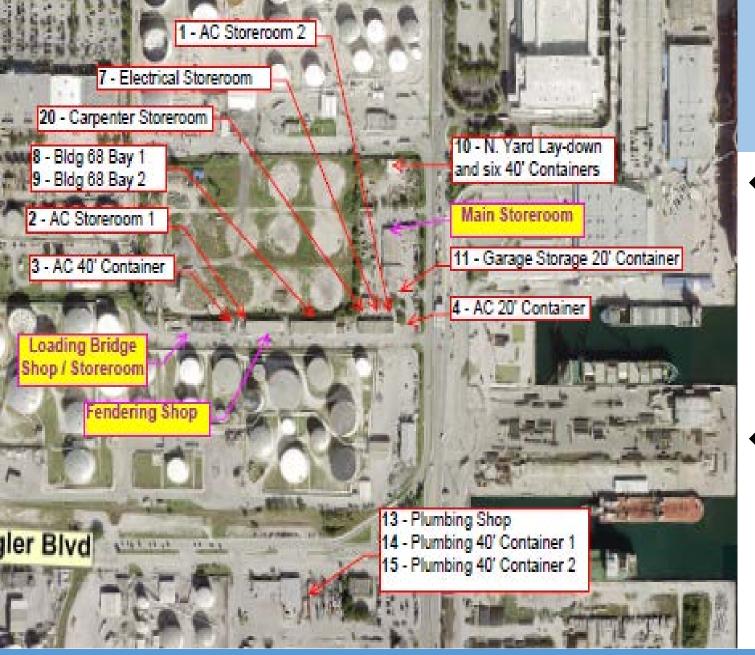

# Inventory Count

- Over 20 warehouses spread across the entire Port's property were visited by the County Auditor's Office.
- Thousands of items counted and spread across these warehouses.