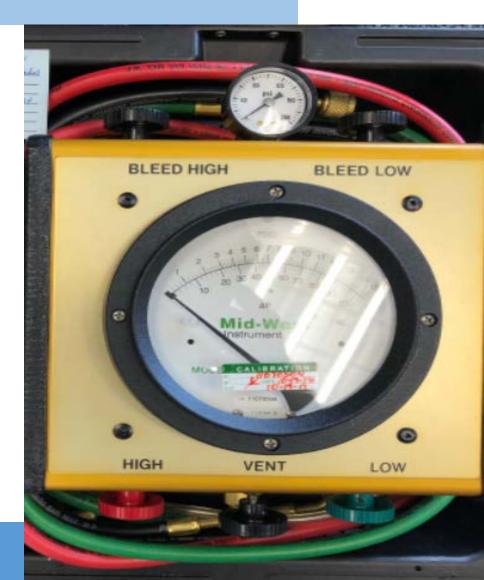

# Backflow Assembly Device

- A Backflow device is installed in all commercial and some residential properties
- These device must be checked and certified every year.

# Equipment Used for Personal Gain - Backflow Test Kits

- ❖ Port purchased backflow test kits over the years to test water backflow devices at the Port. Unable to determine how many backflow test kits were purchased over the years
- Lack of inventory controls allowed Port Plumbers to take equipment home without accountability.

### BILL WOESSNER

Phone 954-328-9122

d/b/a/ All County Plumbing P.O. Box 13098 • Ft. Lauderdale, Florida 33316

| Backnow Prevention Assembly Certification Report                                                                                                                                                                                                                                                                                                                                                                                                                                                                                                                                                                                                                                                                                                                                                                                                                                                                                                                                                                                                                                                                                                                                                                                                                                                                                                                                                                                                                                                                                                                                                                                                                                                                                                                                                                                                                                                                                                                                                                                                                                                                               |                            |  |  |  |
|--------------------------------------------------------------------------------------------------------------------------------------------------------------------------------------------------------------------------------------------------------------------------------------------------------------------------------------------------------------------------------------------------------------------------------------------------------------------------------------------------------------------------------------------------------------------------------------------------------------------------------------------------------------------------------------------------------------------------------------------------------------------------------------------------------------------------------------------------------------------------------------------------------------------------------------------------------------------------------------------------------------------------------------------------------------------------------------------------------------------------------------------------------------------------------------------------------------------------------------------------------------------------------------------------------------------------------------------------------------------------------------------------------------------------------------------------------------------------------------------------------------------------------------------------------------------------------------------------------------------------------------------------------------------------------------------------------------------------------------------------------------------------------------------------------------------------------------------------------------------------------------------------------------------------------------------------------------------------------------------------------------------------------------------------------------------------------------------------------------------------------|----------------------------|--|--|--|
| Date of Test: 10-5-09                                                                                                                                                                                                                                                                                                                                                                                                                                                                                                                                                                                                                                                                                                                                                                                                                                                                                                                                                                                                                                                                                                                                                                                                                                                                                                                                                                                                                                                                                                                                                                                                                                                                                                                                                                                                                                                                                                                                                                                                                                                                                                          | CONTACT PERSON: DAVID MODE |  |  |  |
| Name of Premises: (,'TGO                                                                                                                                                                                                                                                                                                                                                                                                                                                                                                                                                                                                                                                                                                                                                                                                                                                                                                                                                                                                                                                                                                                                                                                                                                                                                                                                                                                                                                                                                                                                                                                                                                                                                                                                                                                                                                                                                                                                                                                                                                                                                                       | TELEPHONE #: 954- 214-7139 |  |  |  |
| Street Address: 999 E. Commercial Blod.                                                                                                                                                                                                                                                                                                                                                                                                                                                                                                                                                                                                                                                                                                                                                                                                                                                                                                                                                                                                                                                                                                                                                                                                                                                                                                                                                                                                                                                                                                                                                                                                                                                                                                                                                                                                                                                                                                                                                                                                                                                                                        | WATER ACCOUNT#:            |  |  |  |
| Location of Assembly: WIST SIDE of Build.                                                                                                                                                                                                                                                                                                                                                                                                                                                                                                                                                                                                                                                                                                                                                                                                                                                                                                                                                                                                                                                                                                                                                                                                                                                                                                                                                                                                                                                                                                                                                                                                                                                                                                                                                                                                                                                                                                                                                                                                                                                                                      | WATER METER #: 38782043    |  |  |  |
| Type of Assembly: RP DC D PVB O Other:                                                                                                                                                                                                                                                                                                                                                                                                                                                                                                                                                                                                                                                                                                                                                                                                                                                                                                                                                                                                                                                                                                                                                                                                                                                                                                                                                                                                                                                                                                                                                                                                                                                                                                                                                                                                                                                                                                                                                                                                                                                                                         | Size:                      |  |  |  |
| Manufacturer: WATTS Model:                                                                                                                                                                                                                                                                                                                                                                                                                                                                                                                                                                                                                                                                                                                                                                                                                                                                                                                                                                                                                                                                                                                                                                                                                                                                                                                                                                                                                                                                                                                                                                                                                                                                                                                                                                                                                                                                                                                                                                                                                                                                                                     | . 009 Serial # 32652       |  |  |  |
| Inlet Line Pressure:psi Permi                                                                                                                                                                                                                                                                                                                                                                                                                                                                                                                                                                                                                                                                                                                                                                                                                                                                                                                                                                                                                                                                                                                                                                                                                                                                                                                                                                                                                                                                                                                                                                                                                                                                                                                                                                                                                                                                                                                                                                                                                                                                                                  | #:                         |  |  |  |
| Name of Plumbing Company: All county plumbing                                                                                                                                                                                                                                                                                                                                                                                                                                                                                                                                                                                                                                                                                                                                                                                                                                                                                                                                                                                                                                                                                                                                                                                                                                                                                                                                                                                                                                                                                                                                                                                                                                                                                                                                                                                                                                                                                                                                                                                                                                                                                  |                            |  |  |  |
| Passed Failed Repair Date: Contractor Lic. N                                                                                                                                                                                                                                                                                                                                                                                                                                                                                                                                                                                                                                                                                                                                                                                                                                                                                                                                                                                                                                                                                                                                                                                                                                                                                                                                                                                                                                                                                                                                                                                                                                                                                                                                                                                                                                                                                                                                                                                                                                                                                   | o.CFC039956                |  |  |  |
| Test Equip. Used: Mid west 830 Calibration Date: 12-15-08 Test Kit Serial #: 11070504                                                                                                                                                                                                                                                                                                                                                                                                                                                                                                                                                                                                                                                                                                                                                                                                                                                                                                                                                                                                                                                                                                                                                                                                                                                                                                                                                                                                                                                                                                                                                                                                                                                                                                                                                                                                                                                                                                                                                                                                                                          |                            |  |  |  |
| I HEREBY CERTIFY THIS DATA IS ACCURATE AND REFLECTS THE PROPER OF THE ASSEMBLY.                                                                                                                                                                                                                                                                                                                                                                                                                                                                                                                                                                                                                                                                                                                                                                                                                                                                                                                                                                                                                                                                                                                                                                                                                                                                                                                                                                                                                                                                                                                                                                                                                                                                                                                                                                                                                                                                                                                                                                                                                                                |                            |  |  |  |
| CERTIFIED TESTER SIGNATURE: PRINT NAME: PR |                            |  |  |  |
| BACKFLOW TESTER CERTIFICATE #: EXPIR.                                                                                                                                                                                                                                                                                                                                                                                                                                                                                                                                                                                                                                                                                                                                                                                                                                                                                                                                                                                                                                                                                                                                                                                                                                                                                                                                                                                                                                                                                                                                                                                                                                                                                                                                                                                                                                                                                                                                                                                                                                                                                          | ATION DATE:                |  |  |  |
| OLIAL IFIER'S SIGNATURE:                                                                                                                                                                                                                                                                                                                                                                                                                                                                                                                                                                                                                                                                                                                                                                                                                                                                                                                                                                                                                                                                                                                                                                                                                                                                                                                                                                                                                                                                                                                                                                                                                                                                                                                                                                                                                                                                                                                                                                                                                                                                                                       | LICENSE NO OF 039956       |  |  |  |