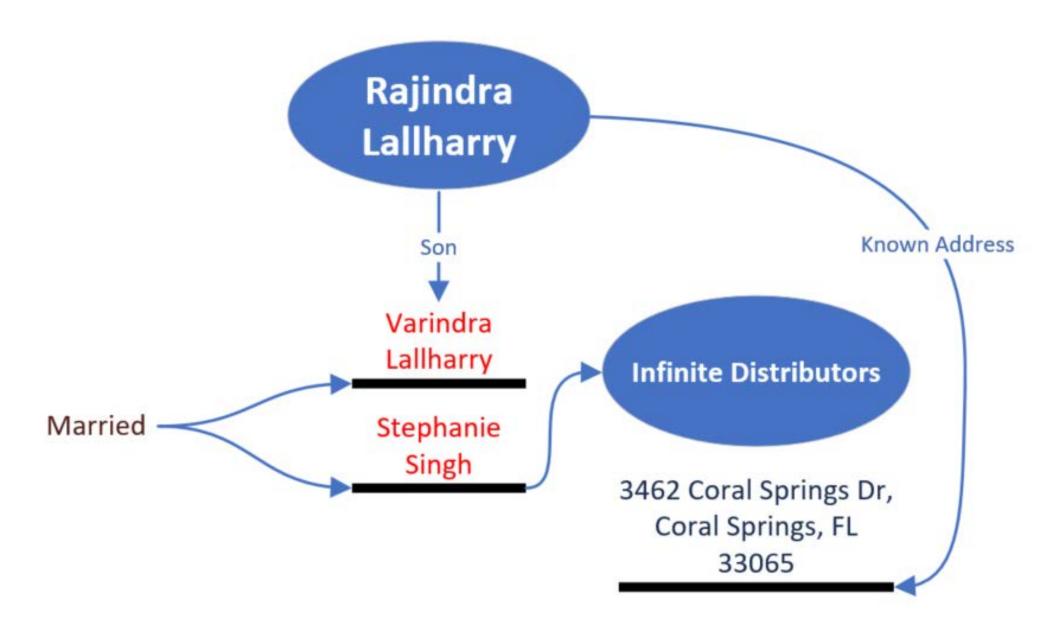

# Infinite Distributors LLC

- Infinite Distributors LLC is a merchant registered with the State of Florida Division Corporation.
- Rajindra Lallharry and other Port employees processed 31 transactions totaling \$67,323 from Infinite Distributors LLC.

# Infinite Distributors LLC

- Rajindra's emails reveal a copy of Varindra Lallharry wedding invitation.
- We identified that the son of Rajindra, Varindra Lallharry was set to be married to Stephanie Singh on November 29, 2013.

# Infinite Distributors LLC

We confirmed that Stephanie Singh officially married Varindra Lallharry on December 1, 2017 in the City of Deerfield Beach, FL.

|         | Application Number: (Year-Number) ML-NO-2017-002904                              | Status: MARRIED/RECORDED* | Application Date: 10-12-2017         |
|---------|----------------------------------------------------------------------------------|---------------------------|--------------------------------------|
|         | Spouse 1 Name: (First Middle Last / Maiden or Surname) VARINDRA RAJIVE LALLHARRY | Birth Date:               | Birth Place:<br>TRINIDAD AND TOBAGO  |
|         | Spouse 1 Reside, City: CORAL SPRINGS                                             | County:<br>BROWARD        | State or Foreign Country: FLORIDA    |
|         | Spouse 2 Name: (First Middle Last / Maiden or Surname) STEPHANIE SINGH           | Birth Date:               | Birth Place:<br>NEW YORK             |
|         | Spouse 2 Reside, City: CORAL SPRINGS                                             | County:<br>BROWARD        | State or Foreign Country: FLORIDA    |
|         | Married By: DEPUTY CLERK                                                         | Marriage Date: 12-01-2017 | Marriage Location: DEERFIELD BCH, FL |
| BEGIN A | A NEW SEARCH MODIFY CURRI                                                        | ENT SEARCH                | RETURN TO SAME                       |