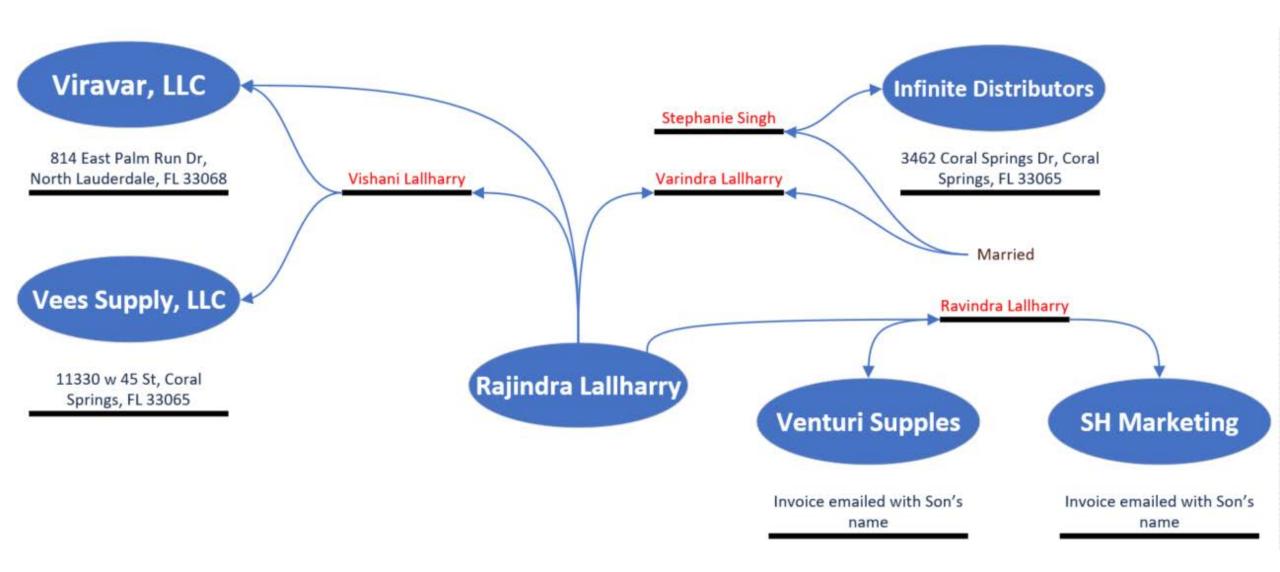

## **Affiliated Merchants**

| Merchants             | Total Purchased |
|-----------------------|-----------------|
| Viravar               | \$20,440        |
| Vees Supply           | \$151,403       |
| Infinite Distributors | \$67,323        |
| Venturi Supplies      | \$36,890        |
| S H Marketing         | \$2,894         |
| TOTAL                 | \$278,950       |

# Viravar LLC

- ❖ We identified that Viravar LLC labeled their invoices with an address that is different than that of the principal or mailing address registered with Florida Division of Corporation.
- ❖ Using Broward County's Property Appraiser website we were unable to confirm the validity of the address listed on the invoices for Viravar LLC; 1923 W Copans Rd, Margate Fl, 33063.

# **Vees Supply LLC**

- Using Rajindra's County home address, we searched the State of Florida Division of Corporation public records and identified one entity; Vees Supply LLC
- Vishani Lallharry, is identified as a Managing Member of Vees Supply LLC.

# Vees Supply LLC

- We identified the entity is registered to the same address listed in Rajindra's County employee records.
- The Managing Member for the entity Vees Supply, LLC, Vishani Lallharry, is the same Managing Member for the merchant Viravar LLC as identified above.

From: draenaitriniboy@yahoo.com

To: <u>Lallharry, Rajindra</u>
Subject: Ravin Resume

Date: Thursday, July 24, 2014 6:38:25 PM

Attachments: RAVINDRA LALLHARRY resume.rtf

WIN 20140110 170047.MP4

Sent from Windows Mail

# RAVINDRA LALLHARRY

11330 NW 45<sup>th</sup> St, Coral Springs, FL, 33065 draenaitriniboy@yahoo.com | 954-470-4561

SUMMARY

Dedicated and meticulous: able to exceed customer expectation. Excellent communication skills and customer service skills. Outstanding skills in relationship building, and extremely motivated and flexible team contributor.

m attached with a resume. Inspection of the attachment revealed a resume belonging to a Ravindra Lallharry.

# Infinite Distributors LLC

- Infinite Distributors LLC is a merchant registered with the State of Florida Division Corporation.
- Rajindra Lallharry and other Port employees processed 31 transactions totaling \$67,323 from Infinite Distributors LLC.