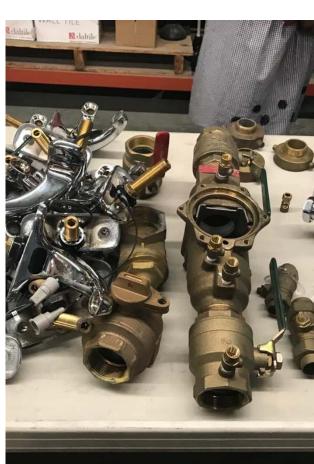

# Backflow Assembly Device

- A Backflow device is installed in all commercial and some residential properties
- These device must be checked and certified every year.

# Equipment Used for Personal Gain - Backflow Test Kits

- ❖ Port purchased backflow test kits over the years to test water backflow devices at the Port. Unable to determine how many backflow test kits were purchased over the years
- Lack of inventory controls allowed Port Plumbers to take equipment home without accountability.