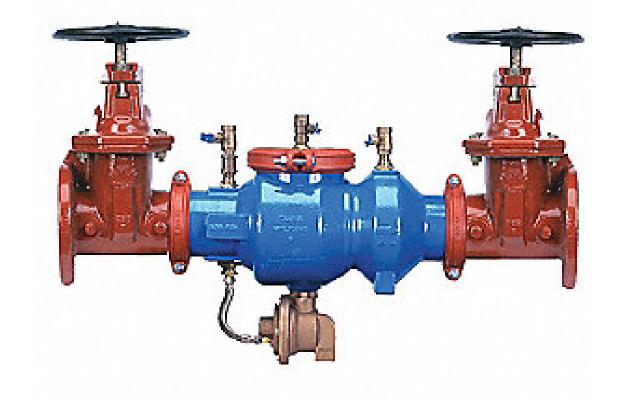

# Backflow Assembly Device

- A Backflow device is installed in all commercial and some residential properties
- These device must be checked and certified every year.

# Equipment Used for Personal Gain - Backflow Test Kits

- ❖ Port purchased backflow test kits over the years to test water backflow devices at the Port. Unable to determine how many backflow test kits were purchased over the years
- Lack of inventory controls allowed Port Plumbers to take equipment home without accountability.