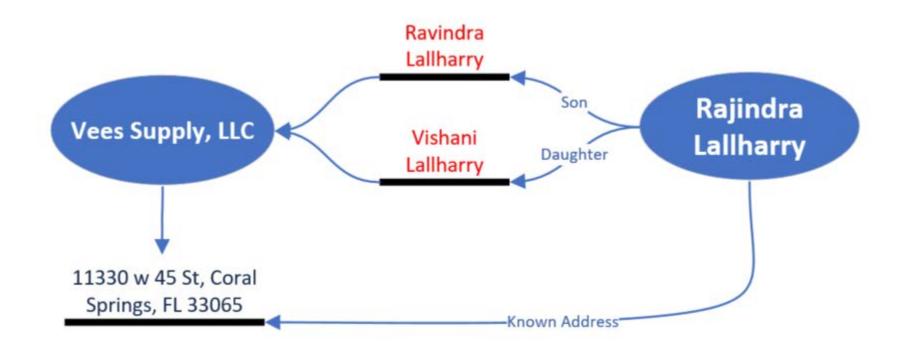

# **Employee Background Investigation**

- Bankruptcy filed May 15, 2013
- Own(ed) Properties
  - Rajindra titled a total of 9 properties in Florida and New Mexico.
- Alias Bobby, Raj
- Known family members
  - Omautie Lallharry Wife
  - Vishani Lallharry Daughter
  - Ravindra Lallharry Son
  - Varindra Lallharry Son
  - Stephanie Singh Daughter in law (Married to Varindra Lallharry).

# Infinite Distributors LLC

- Infinite Distributors LLC is a merchant registered with the State of Florida Division Corporation.
- Rajindra Lallharry and other Port employees processed 31 transactions totaling \$67,323 from Infinite Distributors LLC.

# Infinite Distributors LLC

- Rajindra's emails reveal a copy of Varindra Lallharry wedding invitation.
- We identified that the son of Rajindra, Varindra Lallharry was set to be married to Stephanie Singh on November 29, 2013.

# Infinite Distributors LLC

We confirmed that Stephanie Singh officially married Varindra Lallharry on December 1, 2017 in the City of Deerfield Beach, FL.

|         | Application Number: (Year-Number) ML-NO-2017-002904                              | Status: MARRIED/RECORDED* | Application Date: 10-12-2017         |
|---------|----------------------------------------------------------------------------------|---------------------------|--------------------------------------|
|         | Spouse 1 Name: (First Middle Last / Maiden or Surname) VARINDRA RAJIVE LALLHARRY | Birth Date:               | Birth Place:<br>TRINIDAD AND TOBAGO  |
|         | Spouse 1 Reside, City: CORAL SPRINGS                                             | County:<br>BROWARD        | State or Foreign Country: FLORIDA    |
|         | Spouse 2 Name: (First Middle Last / Maiden or Surname) STEPHANIE SINGH           | Birth Date:               | Birth Place:<br>NEW YORK             |
|         | Spouse 2 Reside, City: CORAL SPRINGS                                             | County:<br>BROWARD        | State or Foreign Country: FLORIDA    |
|         | Married By: DEPUTY CLERK                                                         | Marriage Date: 12-01-2017 | Marriage Location: DEERFIELD BCH, FL |
| BEGIN A | A NEW SEARCH MODIFY CURRI                                                        | ENT SEARCH                | RETURN TO SAME                       |